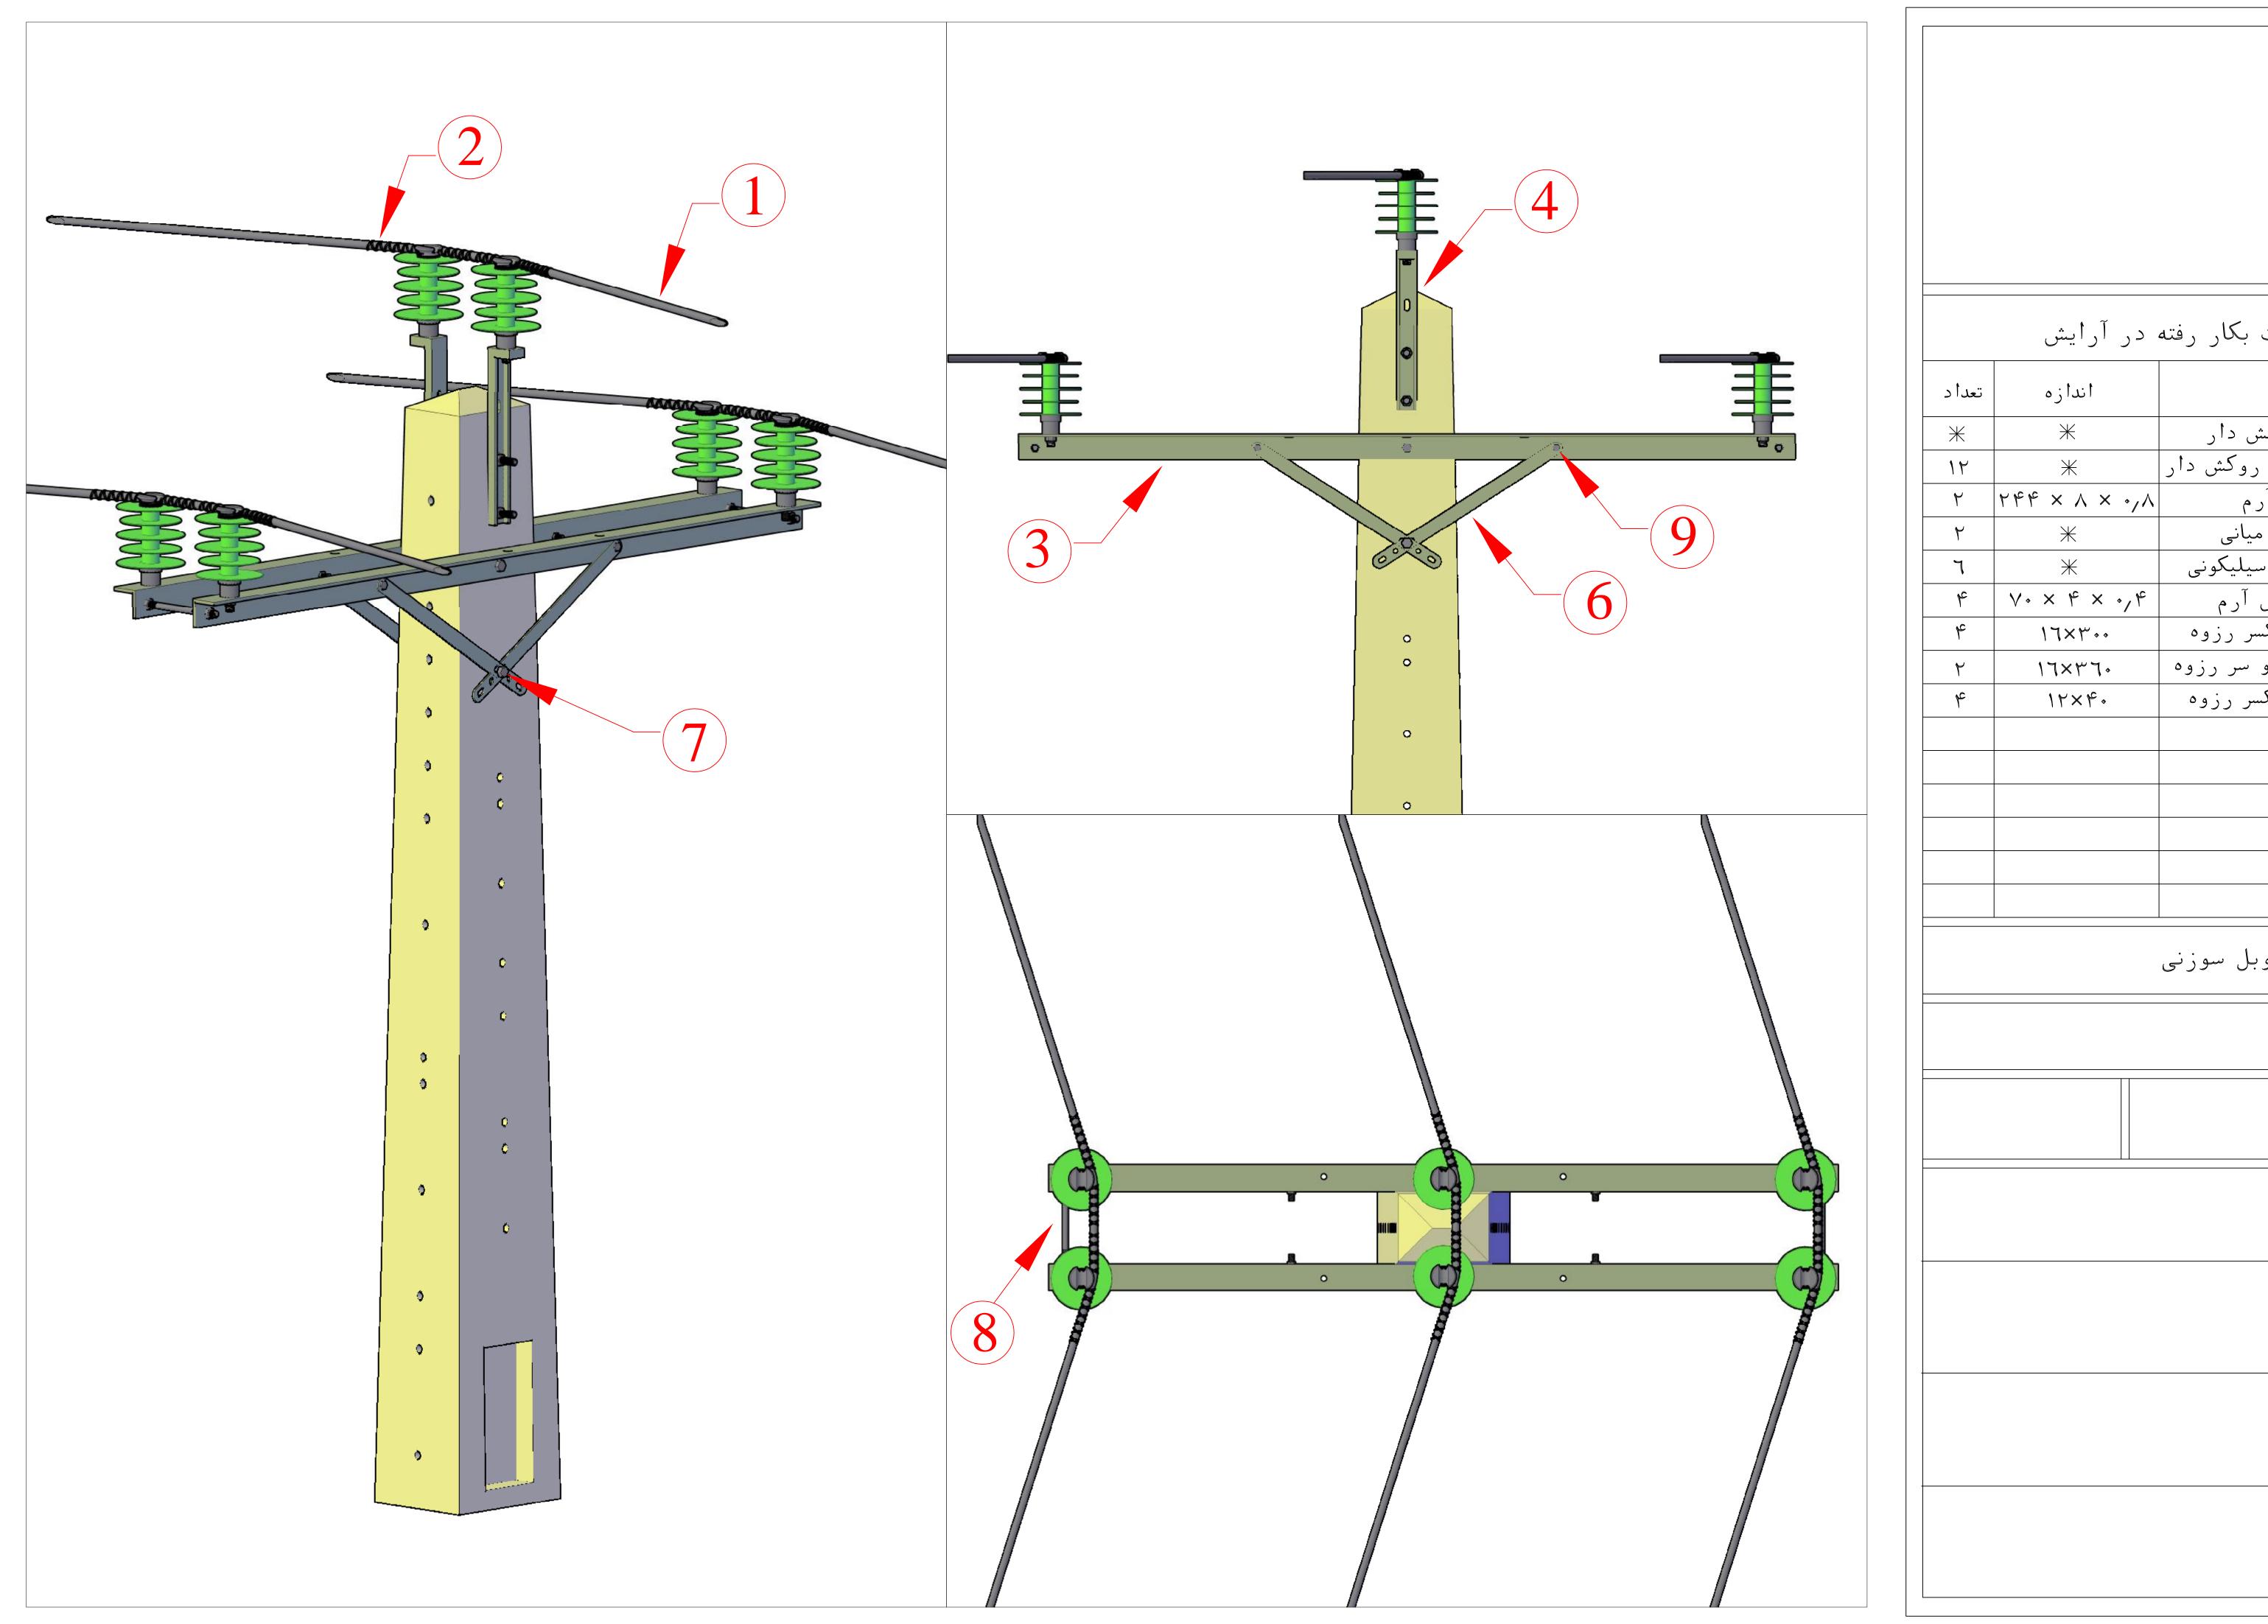

|                                        | در آرایش                                                                                    | تجهیزات بکار رفته                  |       |
|----------------------------------------|---------------------------------------------------------------------------------------------|------------------------------------|-------|
| تعداد                                  | اندازه                                                                                      | عنوان                              | شماره |
| *                                      | *                                                                                           | هادی روکش دار                      | 1     |
| 17                                     | \<br>\<br>\<br>\<br>\<br>\<br>\<br>\<br>\<br>\<br>\<br>\<br>\<br>\<br>\<br>\<br>\<br>\<br>\ | سیم اصله هادی روکش دار<br>کراس آرم | ٣     |
| \\\\\\\\\\\\\\\\\\\\\\\\\\\\\\\\\\\\\\ | *                                                                                           | پایه مقره میانی                    | ۴     |
| 7                                      | *                                                                                           | مقره سوزنی سیلیکونی                | ۵     |
| k                                      | V. × & × ./ &                                                                               | بازو کراس آرم                      | ٦     |
| k                                      | 17×~                                                                                        | پیچ و مهره یکسر رزوه               | ٧     |
| ٢                                      | 17×٣7.                                                                                      | پیچ و مهره دو سر رزوه              | ٨     |
| k                                      | 17×4.                                                                                       | پیچ و مهره یکسر رزوه               | ٩     |
|                                        |                                                                                             |                                    | 1.    |
|                                        |                                                                                             |                                    | 14    |
|                                        |                                                                                             |                                    | ۱۳    |
|                                        |                                                                                             |                                    | 14    |
|                                        |                                                                                             |                                    | ۱۵    |
|                                        |                                                                                             | ن آرایش: دوبل سوزنی                | عنوا  |
|                                        |                                                                                             |                                    |       |
|                                        |                                                                                             |                                    |       |
|                                        |                                                                                             |                                    |       |
|                                        |                                                                                             |                                    |       |
|                                        |                                                                                             |                                    |       |
|                                        |                                                                                             |                                    |       |